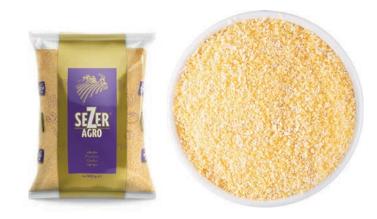

Corn Semolina Zea mays

View : It should have specific colour, it should not be incluted animal waste, insect, piece of insect and nits.

Smell : It should have specific smell and it shouldnot be included foreign smell

Regulations are related genetically modified organism and their products. Turkish food codex,maximum of residue limits of rescript of pesticide which has been allowed to be in foodstuff